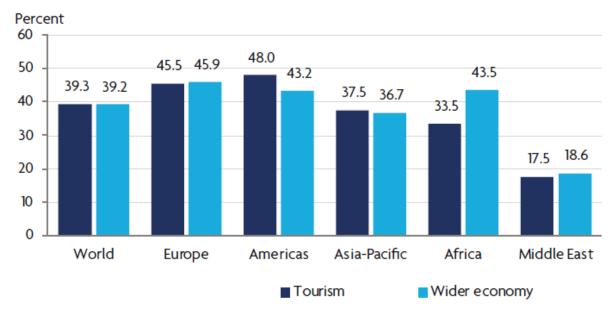

environmental and social footprints. **Evidence for sustainability** & the sector's progress on the SDGs

Example of indicators:







**#Social** 

- Employment (wage, age, gender)
- Tourism supported jobs

**185 countries** (global and regional) for 2010, 2019, 2020 and 2021

## T&T's Climate Footprint



2.5%

# **Global T&T GHG Emissions 2019**



8.1% of total world emissions

#### Average annual growth 2010-19



4.3%

# **Environmental Impact**US & World







## Decoupling of economic growth from environmental impact





# **T&T Sub-Sector Emissions (2019)**







## Women Employed in T&T



#### Total global female employment supported by Travel & Tourism, by type of impact and year



#### Female share of direct employment in T&T and in the overall economy, by region, 2021



# Youth Employed in T&T



#### Total global youth employment supported by Travel & Tourism, by type of impact and year



#### Youth share of direct employment in T&T and in the overall economy, by region, 2021



# High Wage Employment in T&T



Proportion of direct Travel & Tourism jobs in high-wage sectors by region





# Hotel Sustainability Basics (HSB) THE CRITERIA



- 12 criteria to implement in 3 years,
   8 in the first year (at least one for each area)
- Three categories: Efficiency, Planet and People













Hotel Sustainability Basics





#### **Efficiency**

Measurement and reduction of energy, water, waste and carbon emissions consumption.

- 1. Measure and reduce energy use
- 2. Measure and reduce water consumption
- 3. Identify and reduce waste
- 4. Measure and r