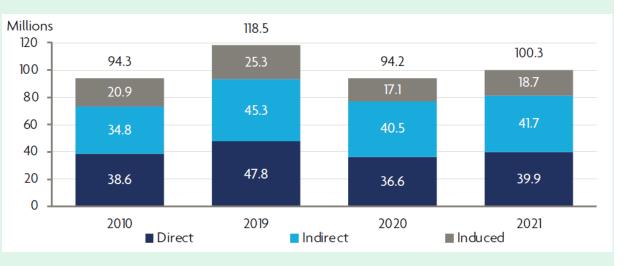

MENTAL & SOCIAL REPORTING



**Building on WTTC's economic impact research**, revealing T&T's environmental and social footprints. **Evidence for sustainability** & the sector's progress on the SDGs

Example of indicators:







**#Social** 

- Employment (wage, age, gender)
- Tourism supported jobs

**185 countries** (global and regional) for 2010, 2019, 2020 and 2021

## T&T's Climate Footprint



2.5%

# **Global T&T GHG Emissions 2019**



8.1% of total world emissions

#### Average annual growth 2010-19



4.3%

# **Environmental Impact**US & World







## Decoupling of economic growth from environmental impact





# **T&T Sub-Sector Emissions (2019)**







## Women Employed in T&T



#### Total global female employment supported by Travel & Tourism, by type of impact and year



#### Female share of direct employment in T&T and in the overall economy, by region, 2021



# Youth Employed in T&T



#### Total global youth employment supported by Travel & Tourism, by type of impact and year



#### Youth share of direct employment in T&T and in the overall economy, by region, 2021



# High Wage Employment in T&T



Proportion of direct Travel & Tourism jobs in high-wage sectors by region





# Hotel Sustainability Basics (HSB) THE CRITERIA



- 12 criteria to implement in 3 years,
   8 in the first year (at least one for each area)
- Three categories: Efficiency, Planet and People













Hotel Sustainability Basics





#### **Efficiency**

Measurement and reduction of energy, water, waste and carbon emissions consumption.

- 1. Measure and reduce energy us