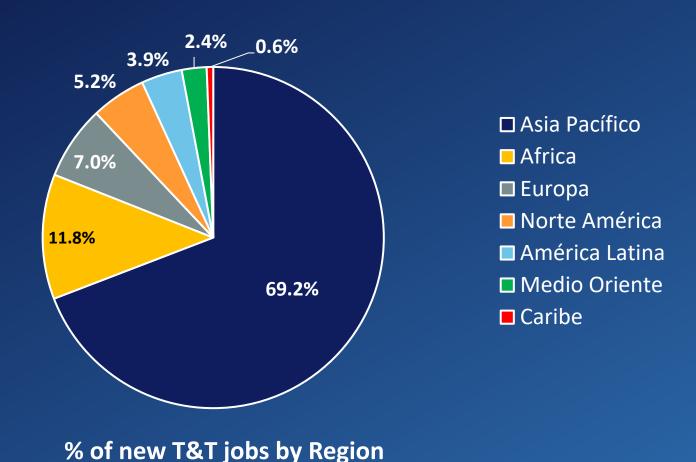

#### T&T's Forecasted Job Growth 2023-2033 Economic Impact Research

Our sector is forecasted to create 110 million new jobs across the next decade