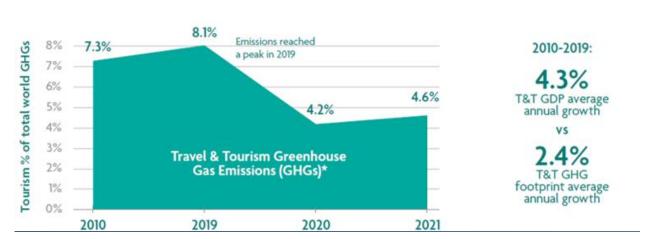

|              |                                 |



# ENVIRONMENTAL & SOCIAL REPORTING



**Building on WTTC's economic impact research**, revealing T&T's environmental and social footprints. **Evidence for sustainability** & the sector's progress on the SDGs

Example of indicators:







**#Social** 

- Employment (wage, age, gender)
- Tourism supported jobs

**185 countries** (global and regional) for 2010, 2019, 2020 and 2021

## T&T's Climate Footprint



2.5%

# **Global T&T GHG Emissions 2019**



8.1% of total world emissions

#### Average annual growth 2010-19



4.3%

# **Environmental Impact**US & World







## Decoupling of economic growth from environmental impact





# **T&T Sub-Sector Emissions (2019)**







## Women Employed in T&T



#### Total global female employment supported by Travel & Tourism, by type of impact and year



#### Female share of direct employment in T&T and in the overall economy, by region, 2021



# Youth Employed in T&T



#### Total global youth employment supported by Travel & Tourism, by type of impact and year



#### Youth share of direct employment in T&T and in the overall economy, by region, 2021



# High Wage Employment in T&T



Proportion of direct Travel & Tourism jobs in high-wage sectors by region





# Hotel Sustainability Basics (HSB) THE CRITERIA



- 12 criteria to implement in 3 years,
   8 in the first year (at least one for each area)
- Three categories: Efficiency, Planet and People













Hotel Sustainability Basics





#### **Effic