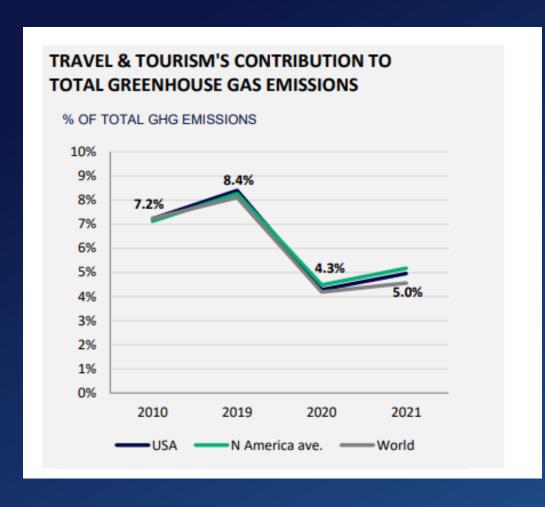

|              |                                 |



# ENVIRONMENTAL & SOCIAL REPORTING



**Building on WTTC's economic impact research**, revealing T&T's environmental and social footprints. **Evidence for sustainability** & the sector's progress on the SDGs

Example of indicators:







**#Social** 

- Employment (wage, age, gender)
- Tourism supported jobs

**185 countries** (global and regional) for 2010, 2019, 2020 and 2021

## T&T's Climate Footprint



2.5%

# **Global T&T GHG Emissions 2019**



8.1% of total world emissions

#### Average annual growth 2010-19



4.3%

# **Environmental Impact**US & World







## Decoupling of economic growth from environmental impact





# **T&T Sub-Sector Emissions (2019)**







## Women Employed in T&T



#### Total global female employment supported by Travel & Tourism, by type of impact and year



#### Female share of direct employment in T&T and in the overall economy, by region, 2021



# Youth Employed in T&T



#### Total global youth employment supported by Travel & Tourism, by type of impact and year



#### Youth share of direct employment in T&T and in the overall economy, by region, 2021



# High Wage Employment in T&T



Proportion of direct Travel & Tourism jobs in high-wage sectors by region





# Hotel Sustainability Basics (HSB) THE CRITERIA



- 12 criteria to implement in 3 years,
   8 in the first year (at least one for each area)
-