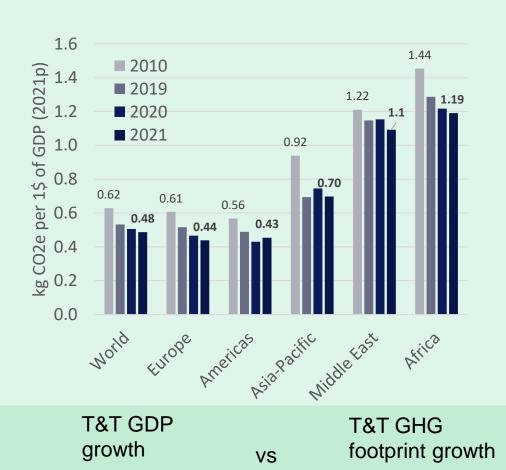

|              |                                 |



# ENVIRONMENTAL & SOCIAL REPORTING



**Building on WTTC's economic impact research**, revealing T&T's environmental and social footprints. **Evidence for sustainability** & the sector's progress on the SDGs

Example of indicators:







**#Social** 

- Employment (wage, age, gender)
- Tourism supported jobs

**185 countries** (global and regional) for 2010, 2019, 2020 and 2021

## T&T's Climate Footprint



2.5%

# **Global T&T GHG Emissions 2019**



8.1% of total world emissions

#### Average annual growth 2010-19



4.3%

# **Environmental Impact**US & World







## Decoupling of economic growth from environmental impact





# **T&T Sub-Sector Emissions (2019)**







## Women Employed in T&T



#### Total global female employment supported by Travel & Tourism, by type of impact and year



#### Female share of direct employment in T&T and in the overall economy, by region, 2021



# Youth Employed in T&T



#### Total global youth employment supported by Travel & Tourism, by type of impact and year



#### Youth share of direct employment in T&T and in the overall economy, by region, 2021



# High Wage Employment in T&T



Proportion of direct Travel & Tourism jobs in high-wage sectors by region





# Hotel Sustainability Basics (HSB) THE CRITERIA



- 12 criteria to implement in 3 years,