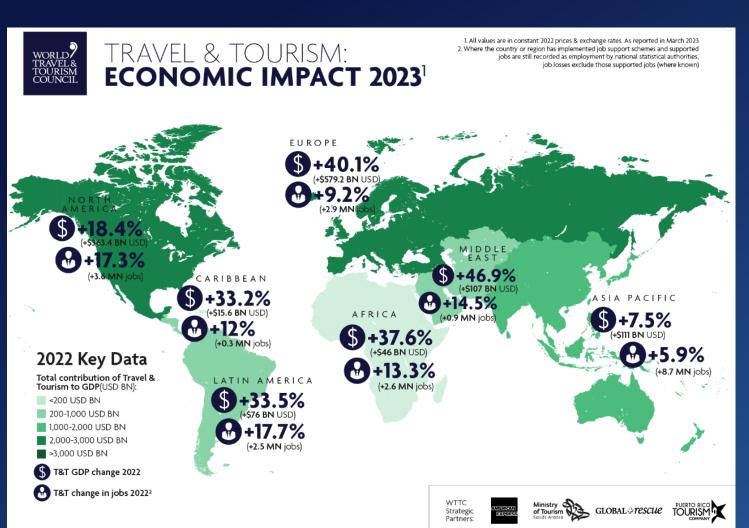

#### **Economic Impact 2022**

**NORTH AMERICA** 

\$2.3 TN 8.1% GDP 24.70 MN 10.5%

**Total Jobs** 

U.S.

\$2.0TN 7.9% GDP

16.2MN 10.2%

# **T&T Contribution to GDP 2022**G20 Countries

|                  | T&T contribution to<br>GDP 2022 (US\$ BN) | T&T % of GDP<br>2022 | T&T GDP change<br>2022 (% YOY) | Share of Total T&T<br>Spending 2022 |               | T&T Spending Change<br>2022 (% year on year) |               |
|------------------|-------------------------------------------|----------------------|--------------------------------|-------------------------------------|---------------|----------------------------------------------|---------------|
|                  |                                           |                      |                                | Domestic                            | International | Domestic                                     | International |
| 1 United States  | 2,018.3                                   | 7.9%                 | 16.9%                          | 91.1%                               | 8.9%          | 12.8%                                        | 158.2%        |
| 2 China          | 582.8                                     | 3.3%                 | -29.5%                         | 90.9%                               | 9.1%          | -33.1%                                       | -8.5%         |
| 3 Germany        | 353.1                                     | 8.8%                 | 43.4%                          | 90.9%                               | 9.1%          | 49.1%                                        | 60.9%         |
| 4 United Kingdom | 290.8                                     | 9.5%                 | 65.2%                          | 84.7%                               | 15.3%         | 55.1%                                        | 307.0%        |
| 5 Japan          | 257.3                                     | 6.2%                 | 50.5%                          | 98.6%                               | 1.4%          | 61.6%                                        | -31.3%        |
| 6 France         | 225.7                                     | 8.2%                 | 36.9%                          | 68.1%                               | 31.9%         | 26.7%                                        | 75.9%         |
| 7 Mexico         | 214.6                                     | 14.7%                | 23.0%                          | 84.8%                               | 15.2%         | 22.2%                                        | 31.2%         |
| 8 Italy          | 202.7                                     | 10.2%                | 33.4%                          | 72.7%                               | 27.3%         | 19.6%                                        | 99.3%         |
| 9 India          | 199.6                                     | 5.9%                 | 89.2%                          | 88.4%                               | 11.6%         | 85.5%                                        | 125.1%        |
| 10 Spain*        | 186.6                                     | 13.6%                | 44.7%                          | 46.6%                               | 53.4%         | 9.2%                                         | 122.6%        |
| 11 Brazil        | 140.9                                     | 7.6%                 | 22.7%                          | 95.1%                               | 4.9%          | 25.0%                                        | 50.5%         |
| 12 Australia     | 115.5                                     | 6.9%                 | 8.6%                           | 95.7%                               | 4.3%          | 12.9%                                        | 29.9%         |
| 13 Canada        | 106.2                                     | 5.0%                 | 41.4%                          | 78.4%                               | 21.6%         | 45.1%                                        | 63.7%         |
| 14 Türkiye       | 102.5                                     | 11.5%                | 50.5%                          | 31.3%                               | 68.7%         | 39.0%                                        | 64.8%         |
| 15 Saudi Arabia  | 85.0                                      | 8.4%                 | 58.2%                          | 48.6%                               | 51.4%         | 38.8%                                        | 526.1%        |
| 16 Russia        | 75.0                                      | 3.6%                 | -1.8%                          | 87.6%                               | 12.4%         | 1.0%                                         | -2.7%         |
| 17 South Korea   | 59.4                                      | 3.6%                 | 30.0%                          | 66.3%                               | 33.7%         | 33.3%                                        | 47.6%         |
| 18 Indonesia     | 52.0                                      | 3.9%                 | 59.0%                          | 74.3%                               | 25.7%         | 50.0%                                        | 1125.3%       |
| 19 Argentina     | 50.0                                      | 8.0%                 | 39.0%                          | 90.3%                               | 9.7%          | 31.2%                                        | 898.6%        |
| 20 South Africa  | 25.8                                      | 6.3%                 | 48.7%                          | 76.9%                               | 23.1%         | 37.6%                                        | 166.8%        |

<sup>\*</sup> Spain is included here as it is invited to G20 events as a permanent guest.