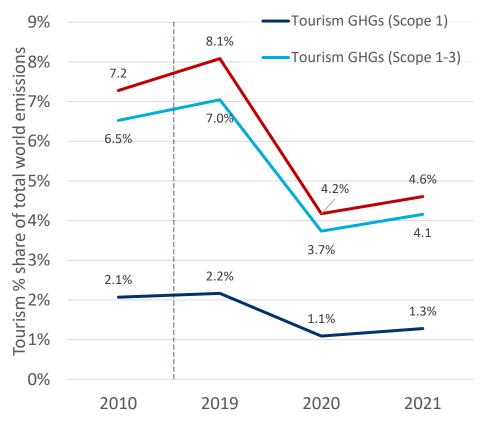

|              |                                 |



# ENVIRONMENTAL & SOCIAL REPORTING



**Building on WTTC's economic impact research**, revealing T&T's environmental and social footprints. **Evidence for sustainability** & the sector's progress on the SDGs

Example of indicators:







**#Social** 

- Employment (wage, age, gender)
- Tourism supported jobs

**185 countries** (global and regional) for 2010, 2019, 2020 and 2021

## T&T's Climate Footprint



2.5%

# **Global T&T GHG Emissions 2019**



8.1% of total world emissions

#### Average annual growth 2010-19



4.3%

# **Environmental Impact**US & World







## Decoupling of economic growth from environmental impact





# **T&T Sub-Sector Emissions (2019)**







## Women Employed in T&T



#### Total global female employment supported by Travel & Tourism, by type of impact and year



#### Female share of direct employment in T&T and in the overall economy, by region, 2021



# Youth Employed in T&T



#### Total global youth employment supported by Travel & Tourism, by type of impact and year



#### Youth share of direct employment in T&T and in the overall economy, by region, 2021



# High Wage Employment in T&T



Proportion of direct Travel & Tourism jobs in high-wage sectors by region





# Hotel Sustainability Ba