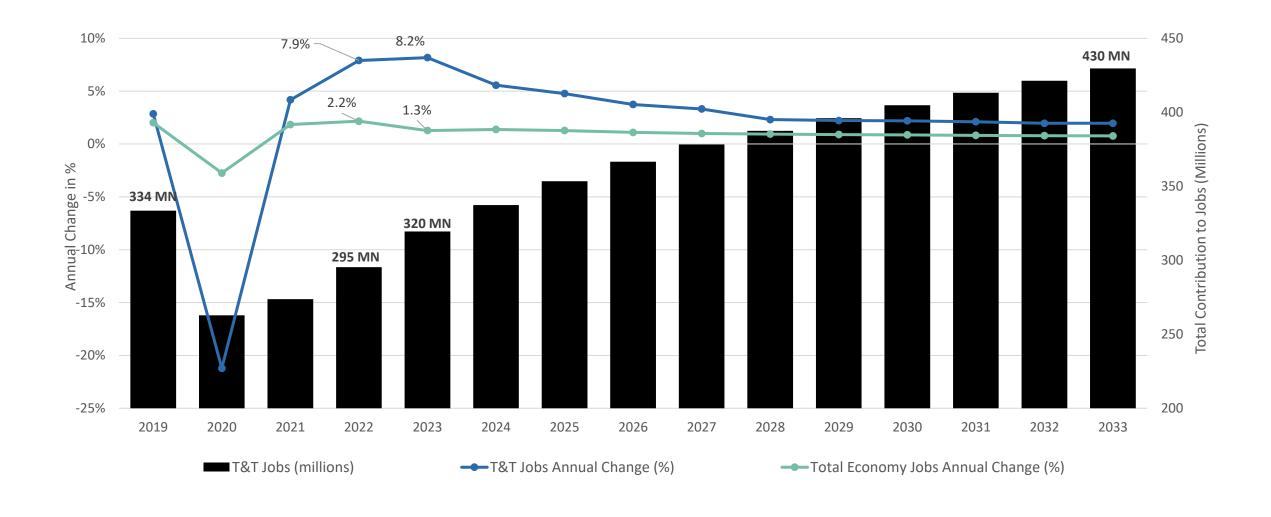

# Global Economic Impact Timeline: 2019 – 2033 Total T&T Contribution to Jobs

#### **Global Economic Impact Report** Results 2022 vs 2019

2019

\$10TN 10.4%

334MN 1/10 International

\$1.9TN

**Domestic** 

\$4.6TN

**Total GDP** 

**Total Jobs** 

**Visitor Spend** 

2022

\$7.7TN

-22.9% vs 2019

\$295.4MN

-39.4MN vs 2019

International

#### Global EIR Results – Looking Ahead

2023 Forecast \$9.5TN

\$
Total
GDP

\$15.5TN

2033
Forecast

**320MN** 

430MN

**International** 

#### T&T's Forecasted Job Growth 2023-2033 Economic Impact Research

Our sector is forecasted to create 110 million new jobs across the next decade