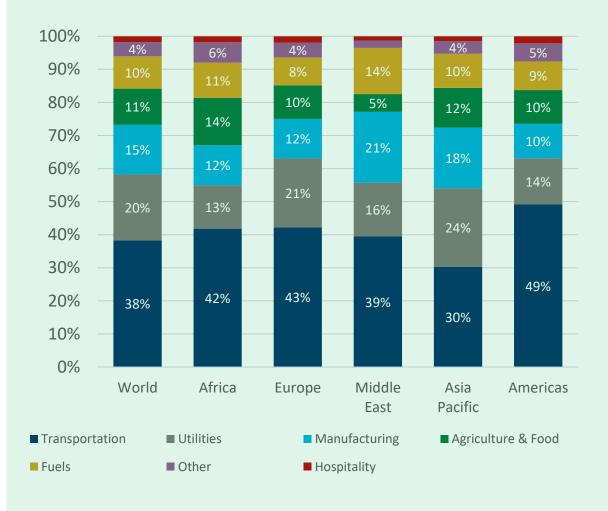

|              |                                 |



# ENVIRONMENTAL & SOCIAL REPORTING



**Building on WTTC's economic impact research**, revealing T&T's environmental and social footprints. **Evidence for sustainability** & the sector's progress on the SDGs

Example of indicators:







**#Social** 

- Employment (wage, age, gender)
- Tourism supported jobs

**185 countries** (global and regional) for 2010, 2019, 2020 and 2021

## T&T's Climate Footprint



2.5%

# **Global T&T GHG Emissions 2019**



8.1% of total world emissions

#### Average annual growth 2010-19



4.3%

# **Environmental Impact**US & World







## Decoupling of economic growth from environmental impact





# **T&T Sub-Sector Emissions (2019)**







## Women Employed in T&T



#### Total global female employment supported by Travel & Tourism, by type of impact and year



#### Female share of direct employment in T&T and in the overall economy, by region, 2021



# Youth Employed in T&T



#### Total global youth employment supported by Travel & Tourism, by type of impact and year



#### Youth share of direct employment in T&T and in the overall economy, by region, 2021



# High Wage Employment in T&T



Proportion of direct Travel & Tourism jobs in high-wage sectors by region





# Hotel Sustainability Basics (HSB) THE CRITERIA



- 12 criteria to implement in 3 years,
   8 in the first year (at least one for each area)
- Three categories: Efficiency, Planet and People













Hotel Sustainability Basics





#### **Efficie