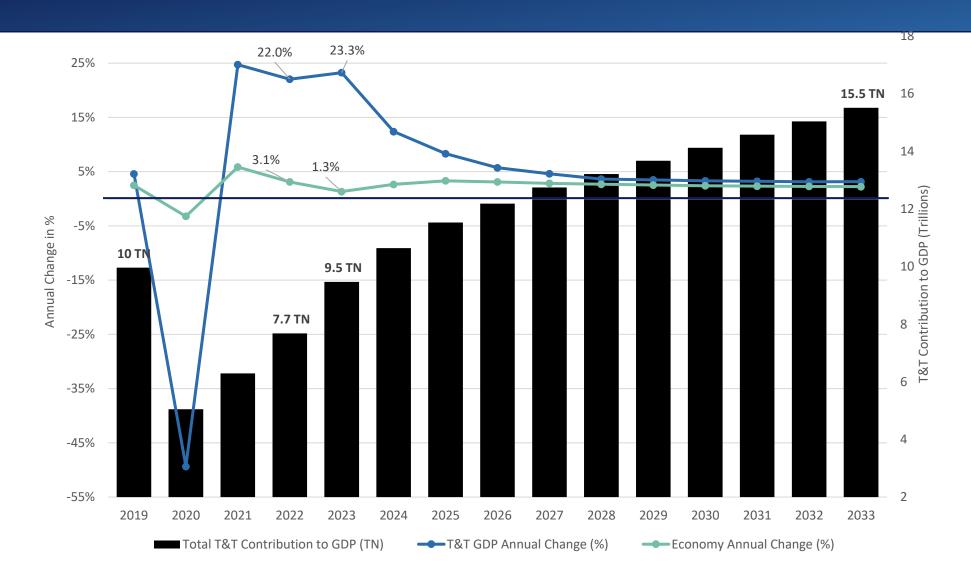

# Global Economic Impact Timeline: 2019 – 2033 Total T&T Contribution to GDP

#### **Global Economic Impact Report** Results 2022 vs 2019

2019

\$10TN 10.4%

334MN 1/10 International

\$1.9TN

**Domestic** 

\$4.6TN

**Total GDP** 

**Total Jobs** 

**Visitor Spend** 

2022

\$7.7TN

-22.9% vs 2019

\$295.4MN

-39.4MN vs 2019

International

#### Global EIR Results – Looking Ahead

2023 Forecast \$9.5TN

\$
Total
GDP

\$15.5TN

2033
Forecast

**320MN** 

430MN

**International** 