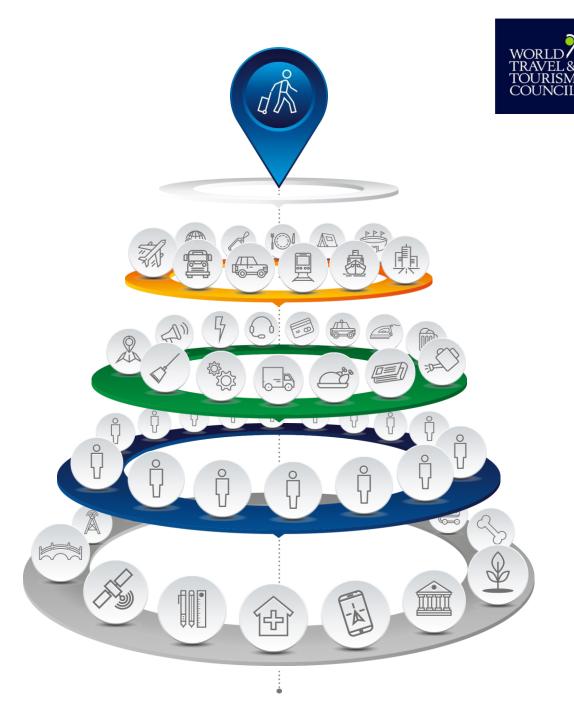

## **How Money Travels**

DIRECT

**NDIRECT** 

JOBS

INDUCED

#### Travellers pay directly to...

Airlines, coach, rental car, train, cruise lines, travel agents, hotels, convention centres, restaurants, shopping centres, sports arenas, entertainment, theatre, recreation etc.

#### These are supplied by...

outside goods and services such as marketing and PR, cleaning and maintenance, energy providers, catering and food production, design and print etc.

#### These are supplied by...

which pay salaries, wages, profits and taxes

#### Which pay into...

infrastructure, agriculture, technology, real estate, communications, education, banks, healthcare and more.