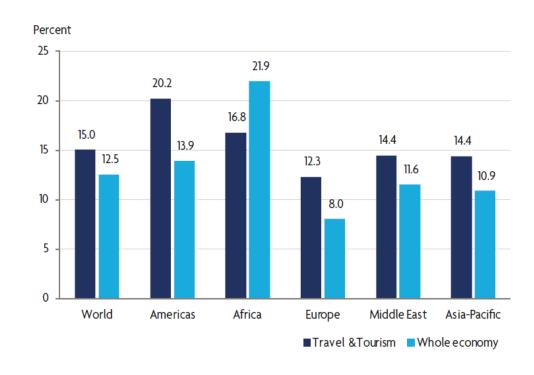

countries** (global and regional) for 2010, 2019, 2020 and 2021

## T&T's Climate Footprint



2.5%

# **Global T&T GHG Emissions 2019**



8.1% of total world emissions

#### Average annual growth 2010-19



4.3%

# **Environmental Impact**US & World







## Decoupling of economic growth from environmental impact





# **T&T Sub-Sector Emissions (2019)**







## Women Employed in T&T



#### Total global female employment supported by Travel & Tourism, by type of impact and year



#### Female share of direct employment in T&T and in the overall economy, by region, 2021



# Youth Employed in T&T



#### Total global youth employment supported by Travel & Tourism, by type of impact and year



#### Youth share of direct employment in T&T and in the overall economy, by region, 2021



# High Wage Employment in T&T



Proportion of direct Travel & Tourism jobs in high-wage sectors by region





# Hotel Sustainability Basics (HSB) THE CRITERIA



- 12 criteria to implement in 3 years,
   8 in the first year (at least one for each area)
- Three categories: Efficiency, Planet and People













Hotel Sustainability Basics





#### **Efficiency**

Measurement and reduction of energy, water, waste and carbon emissions consumption.

- 1. Measure and reduce energy use
- 2. Measure and reduce water consumption
- 3. Identify and reduce waste
- 4. Measure and reduce carbon emissions



#### **Planet**

Actions to protect the environment

- 5. Bedding reuse program
- 6. Ecological cleaning products
- 7. Vegetarian options
- 8. Reduce single-use plastics: stirrers and straw